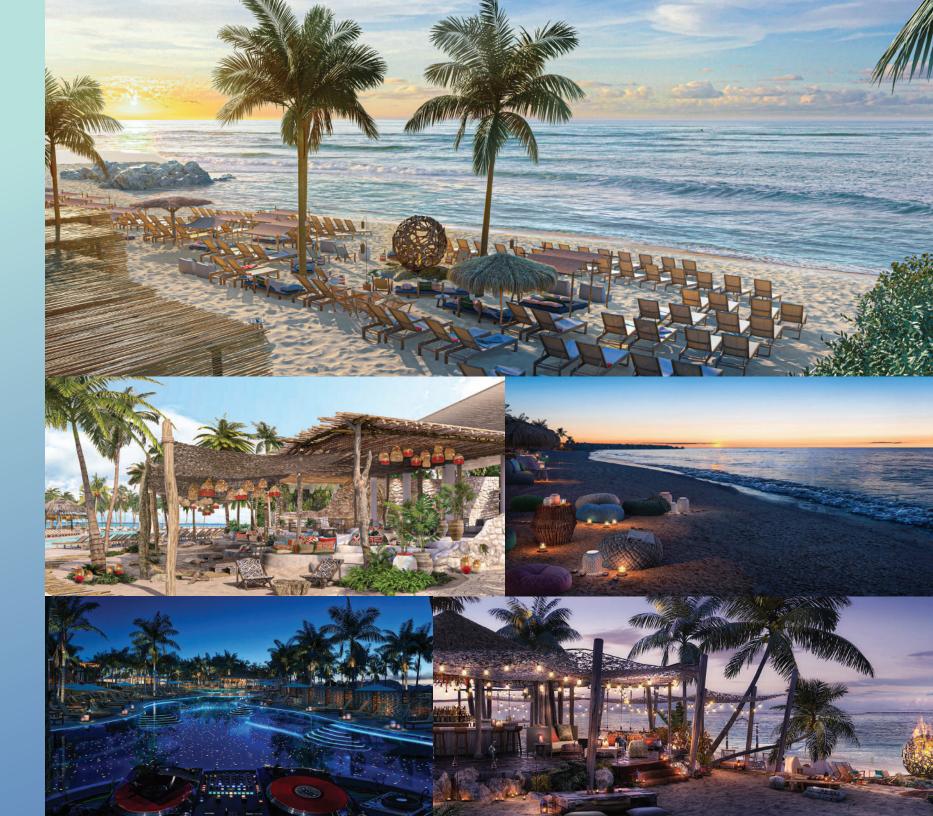

## The Beach Club at Bimini 2000

All of our Caribbean itineraries stop at our **exclusive beach club** experience in the Bahamas, The Beach Club at Bimini. It's a stunning collision of **restoration and exploration** — with the luxury of St. Tropez, the raw beauty of the Maldives and the energy of Ibiza. And at the end of the night, we say our goodbyes with a **bonfire bash under the stars**.

Bimini can be whatever you want it to be — but if we can emphasize anything, it's to not miss our signature bonfire soirée.

See-through water and sandy white shores punctuate this geographically poetic port. Besides having access to the island's incredible biodiversity in marine life, boating, snorkeling and even historic shipwreck diving, you'll have exclusive access to The Beach Club at Bimini — Virgin Voyages' exclusive beach club experience.

Mornings at The Beach Club at Bimini begin with yoga and meditation, and the energy at the club gradually amplifies as the day progresses. From DJ-led pool and floatilla parties to fresh food and bevs in your cabana, your day in Bimini can be as restorative or as invigorating as you want it to be. Our club is explicitly designed to answer whatever your specific mood is calling for.

The day (and night) spent in Bimini culminates with a beach bonfire to close out the experience with an awe-inspiring musical performance and beach ritual. Bimini can be whatever you want it to be but if we can emphasize anything, it's to not miss our signature bonfire soirée.