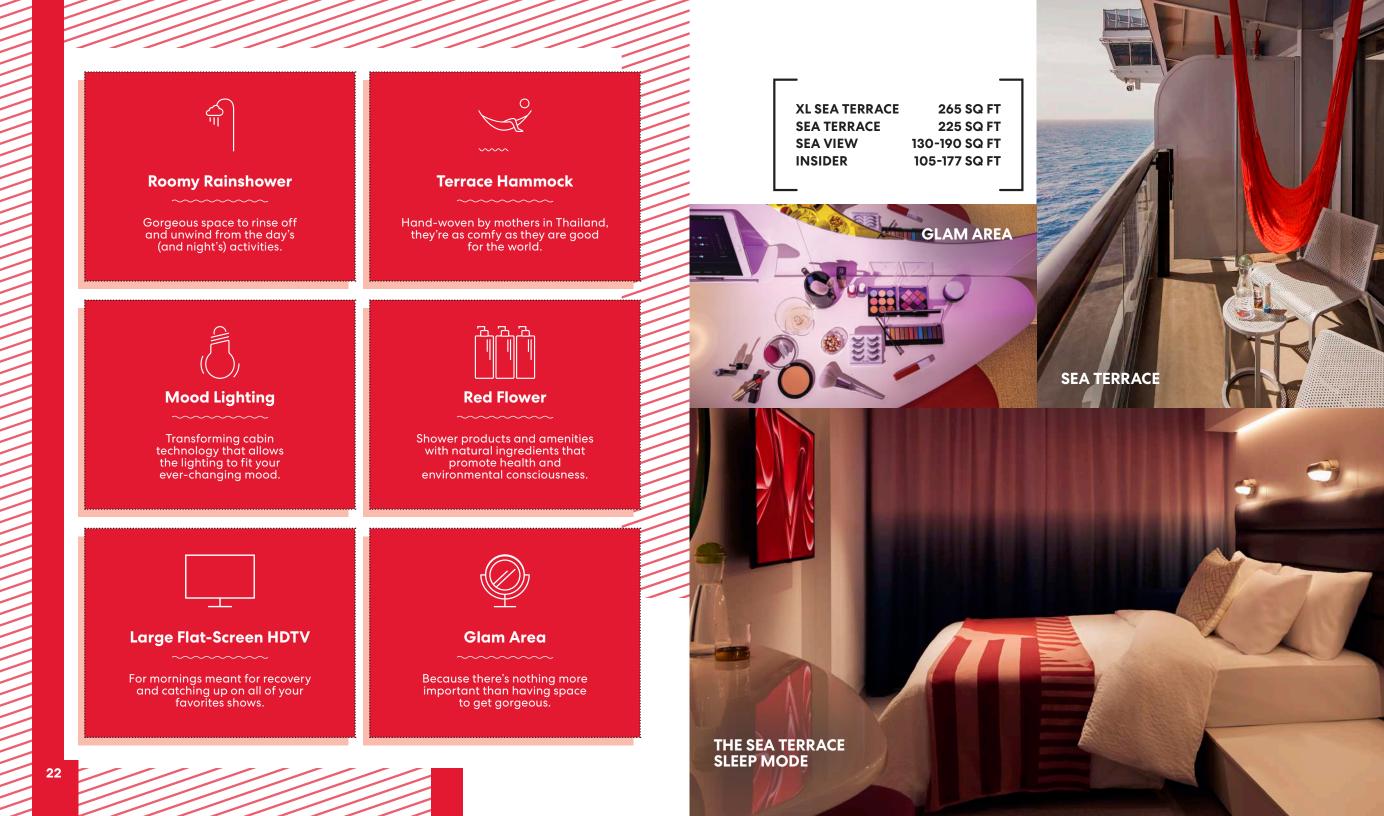

## Home while away

Where the magic happens.

THE SEA VIEW DAY MODE

### Clever cabins

Whether you're getting ready inside at the glam area, rinsing off in your Roomy Rainshower or relaxing outside on your hand-woven terrace hammock, our spaces are designed to give you sweeping views of the horizon as our mood lighting intuitively matches the light from the oncoming sunset.

MININE THE PARTY

THE SEA TERRACE DAY MODE

**GLAM AREA** 

ROOMY RAINSHOWER

YOUR CABIN, YOUR WAY

TRANSFORM YOUR ROOM AT THE TOUCH OF A **BUTTON. AWARD-WINNING** WALTER KNOLL, WHO'S **DESIGNED THOUGHTFUL** AND SUSTAINABLE **FURNITURE FOR OVER 150** YEARS, IS RESPONSIBLE FOR OUR TRANSFORMATIVE SEABED. GO FROM AN **OVERSIZED SOFA DURING** THE DAY TO A PLUSH **BED AT NIGHT, AND LET OUR CABINS CHANGE TO FIT YOUR EVER-**CHANGING MOOD.

## It doesn't get any suite-er than this

The most exclusive, top-tier luxury living on board comes with booking one of the Mega RockStar Quarters — granting you prime access, 24/7 dedicated agent attention, and daily perks like a bar tab and full use of the Thermal Suite in Redemption Spa. Our Tom Dixon-designed suites boast large marbled bathrooms with Peek-a-Boo showers, hand-woven terrace hammocks and outdoor Peek-a-View showers for when rinsing off requires a little help from the moonlight.